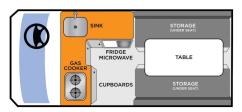

er & Grey Water tank (11 Gallons/43L each)

- Rooftop solar panel (charges lights, fridge & USB Plug-ins)
- Cigarette lighter / Charger
- Fire extinguisher

#### **BEDS**

Double bed: 1.85m x 1.55m Single bed: 1.6m x 1.38m

#### **DIMENSIONS**

Length: 5.0m Height: 2.9m Width: 1.69m

Interior Height: 2m

#### LIVING EQUIPMENT

# A fee of ¥4,000 applies (covers up to 3 people)

- Sleeping bags
- Pillows
- Sheets
- Kitchen cutlery
- Kitchen pots & pans
- Tea towels
- Bath towels
- Cleaning equipment
- Kettle

## BABY SEAT / BOOSTER SEAT OPTIONS

- Baby seat (6 months to 3 years):
  Must be secured in a baby seat on passenger seat.
- Booster seat (From 4 years & up to 140cm): Must be secured in a forward facing child restraint or booster seat.

## **Day Layout**

## Night Layout

DAY LAYOUT