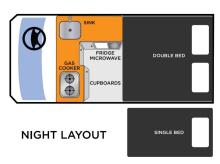

& Grey Water tank (11 Gallons/43L each)

- Rooftop solar panel (charges lights, fridge & USB Plug-ins)
- Cigarette lighter / Charger
- Fire extinguisher

#### **BEDS**

Double bed: 1.85m x 1.55m Single bed: 1.6m x 1.38m

#### **DIMENSIONS**

Length: 5.0m Height: 2.9m Width: 1.69m

Interior Height: 2m

#### LIVING EQUIPMENT

# A fee of ¥4,000 applies (covers up to 3 people)

- Sleeping bags
- Pillows
- Sheets
- Kitchen cutlery
- Kitchen pots & pans
- Tea towels
- Bath towels
- Cleaning equipment
- Kettle

## BABY SEAT / BOOSTER SEAT OPTIONS

- Baby seat (6 months to 3 years):
  Must be secured in a baby seat on passenger seat.
- Booster seat (From 4 years & up to 140cm): Must be secured in a forward facing child restraint or booster seat.

## **Day Layout**

## Night Layout

DAY LAYOUT