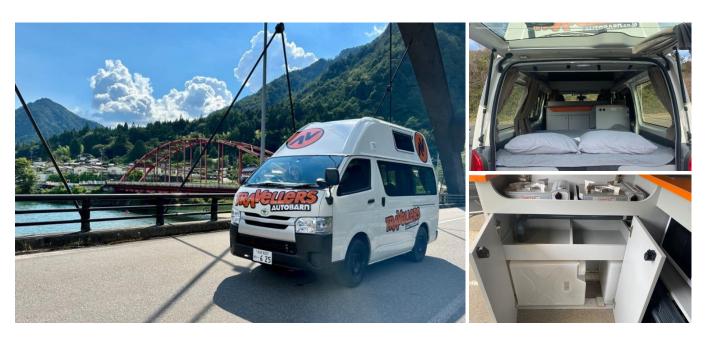

# **KUGA CAMPERVAN RENTAL**

• Toyota Campervan (2023 or Newer Fit-Out)

#### **KEY FEATURES**

- Seats & Sleeps 2-3
- 2023 24 Interior Age
- Full kitchenette fridge, gas cooker, microwave & sink
- 2\*110V Power Plug-ins & USB plugs
- Solar panels to recharge your lights & fridge

#### **VEHICLE FEATURES**

• Seating: 2-3 (front seats)

• Sleeps: 2-3

Air Conditioning (front cabin)

Gas stove

Microwave

Fridge

• USB & 12 V Plug-in

Sink with running water

 Water & Grey Water tank (11 Gallons/43L each)

- Rooftop solar panel (charges lights, fridge & USB Plug-ins)
- Cigarette lighter / Charger
- Fire extinguisher

#### **BEDS**

Double bed: 1.85m x 1.55m Single bed: 1.6m x 1.38m